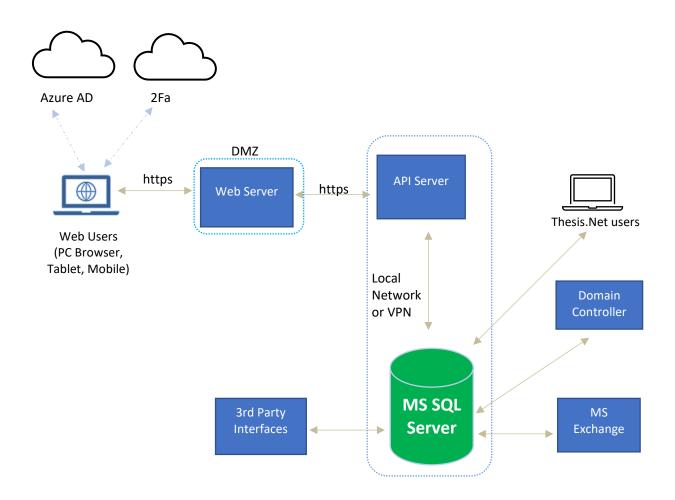

## **ARCHITECTURE OF THE SOLUTION**

In the diagram below you can see a schematic presentation of the architecture of the proposed e-Thesis solution, which ensures the possibility of parallel operation with desktop applications, as well as any interconnections with third systems:

As mentioned in the diagram above, external users can be authenticated with either Azure AD or 2FA, while the integration of MS SQL Server with the API Server is possible, either through Local Network or VPN, depending on the final form of the installation.